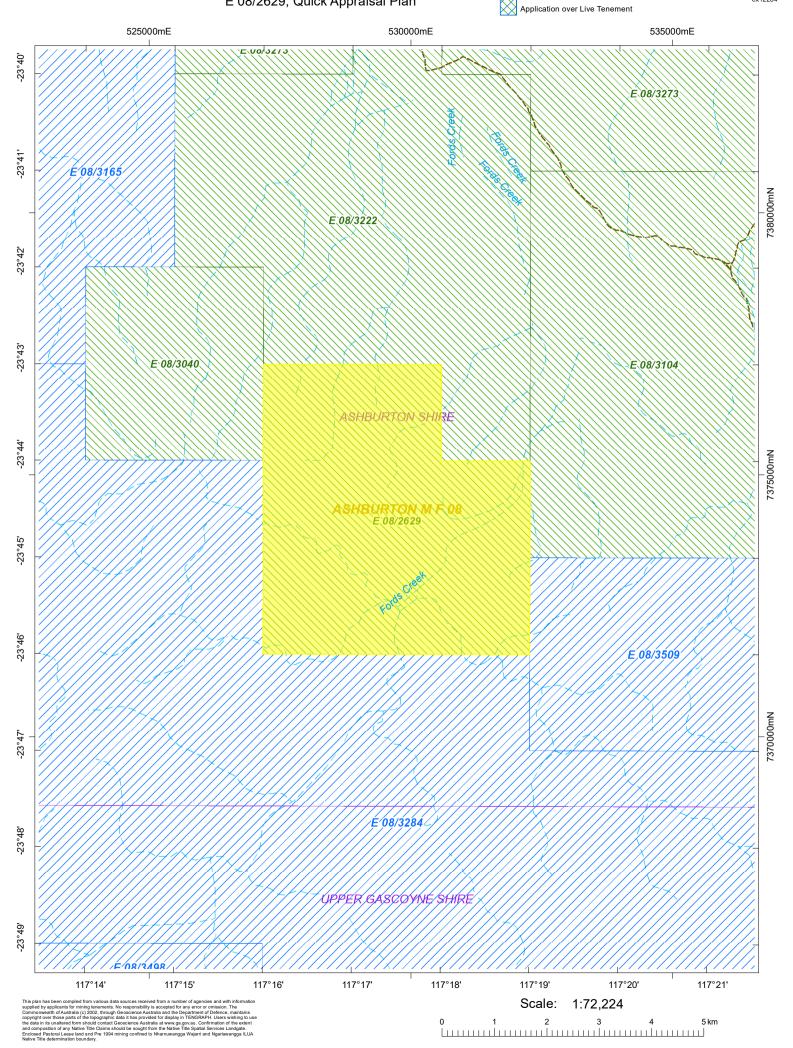

## APPRAISAL ID: **E 08/2629**

**Tenement Status:** Live **Boundary Type:** Granted Live **Holder/Applicant:** EASTERN GOLDFIELDS MINING COMPANY PTY LTD

Markout Date:

Lodgement Date: 01/07/2014 11:10:00

Object Area: 2507.31 Ha. Centroid: (23° 44′ 37" S, 117° 17′ 23" E) Appraisal Options: Admin Boundaries Affected, Tenements Affected, Land Affected, Native Title

## ADMINISTRATION BOUNDARIES AFFECTED

| Name                     | Туре                     | Encroached Area | <b>Encroached Percentage</b> |
|--------------------------|--------------------------|-----------------|------------------------------|
| TEANO                    | Land District            | 2507. 3076HA    | 100%                         |
| NORTH WEST LAND DIVISION | Land Division            | 2507. 3076HA    | 100%                         |
| ASHBURTON SHIRE          | LGA (Shire) Boundaries   | 2507. 3076HA    | 100%                         |
| ASHBURTON M F 08         | Mineral Field Boundaries | 2507. 3076HA    | 100%                         |

## SERVICES / INFRASTRUCTURE AFFECTED

| Count | Layer                      | Description                                      |
|-------|----------------------------|--------------------------------------------------|
| 1     | Mines and Mineral Deposits | Top Camp (alluvial), Top Camp (alluvial), (Shut) |
| 1     | Mines and Mineral Deposits | Top Camp,Top Camp, (Shut)                        |
| 12    | Watercourse Line           |                                                  |
| 8     | Watercourse Line           | FORDS CREEK                                      |

## MAP SHEETS AFFECTED

| Map Sheet Id | Map Sheet Name  | Map Scale                  | Encroached Area | Encroached Percentage |
|--------------|-----------------|----------------------------|-----------------|-----------------------|
| 2350         | KENNETH RANGE   | 1:100,000 Mapsheet Index   | 2507. 3076HA    | 100%                  |
| SF5015       | TUREE CREEK     | 1:250,000 Mapsheet Index   | 2507. 3076HA    | 100%                  |
| SF50         | HAMERSLEY RANGE | 1:1,000,000 Mapsheet Index | 2507. 3076HA    | 100%                  |

# GDA 1994 MGA Zone 50

Pending Application

TENGRAPH (c) 2014 12:56 PM, 16/08/2023

E 08/2629, Quick Appraisal Plan