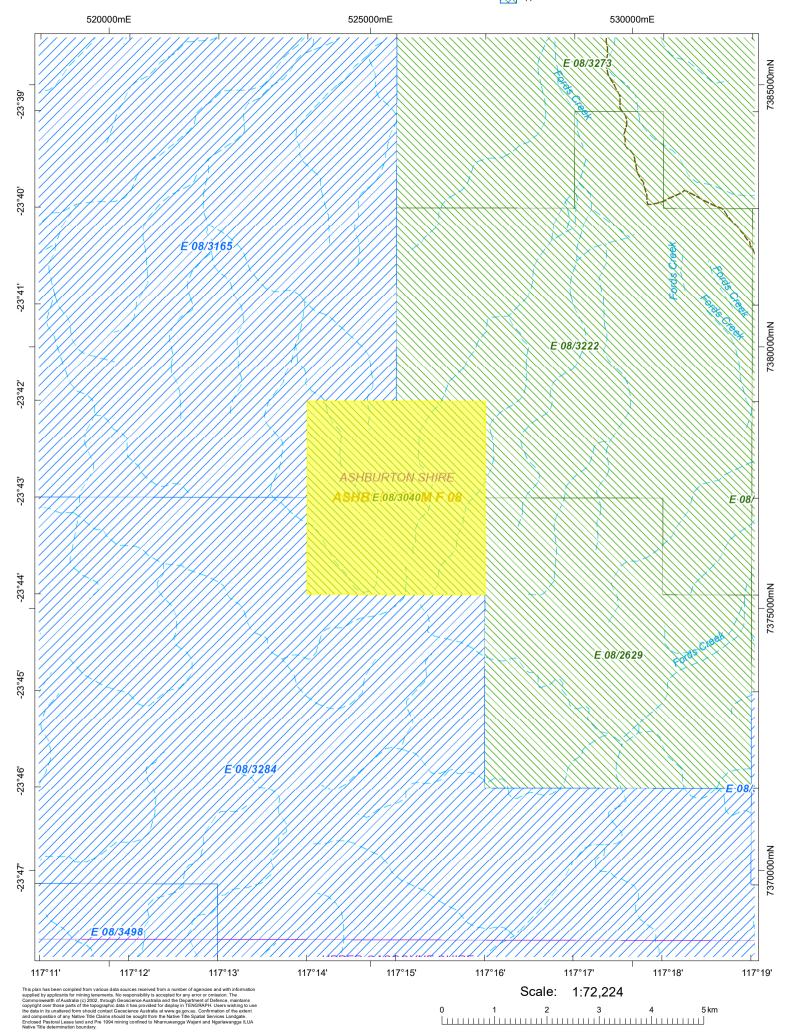

APPRAISAL ID: **E 08/3040** 

**Tenement Status:** Live **Boundary Type:** Granted Live **Holder/Applicant:** EASTERN GOLDFIELDS MINING COMPANY PTY LTD

Markout Date:

**Lodgement Date:** 06/11/2018 09:43:46

Object Area: 1253.90 Ha. Centroid: (23° 43′ 0" S, 117° 15′ 0" E)
Appraisal Options: Admin Boundaries Affected, Tenements Affected, Land Affected, Native Title

Details, Petroleum, Services/Infrastructure Affected, Map Sheet Details

# ADMINISTRATION BOUNDARIES AFFECTED

| Name                     | Туре                     | Encroached Area | <b>Encroached Percentage</b> |
|--------------------------|--------------------------|-----------------|------------------------------|
| TEANO                    | Land District            | 1253. 9016HA    | 100%                         |
| NORTH WEST LAND DIVISION | Land Division            | 1253. 9016HA    | 100%                         |
| ASHBURTON SHIRE          | LGA (Shire) Boundaries   | 1253. 9016HA    | 100%                         |
| ASHBURTON M F 08         | Mineral Field Boundaries | 1253. 9016HA    | 100%                         |

## TENEMENTS AFFECTED

| Tenement ID | Marking out/Lodgement Holder/Applicant(s) | Status | <b>Encroached Area</b> | Encroached |
|-------------|-------------------------------------------|--------|------------------------|------------|
|             |                                           |        |                        | Percentage |
|             |                                           |        |                        |            |

no intersections

# E 08/3040, Quick Appraisal Plan