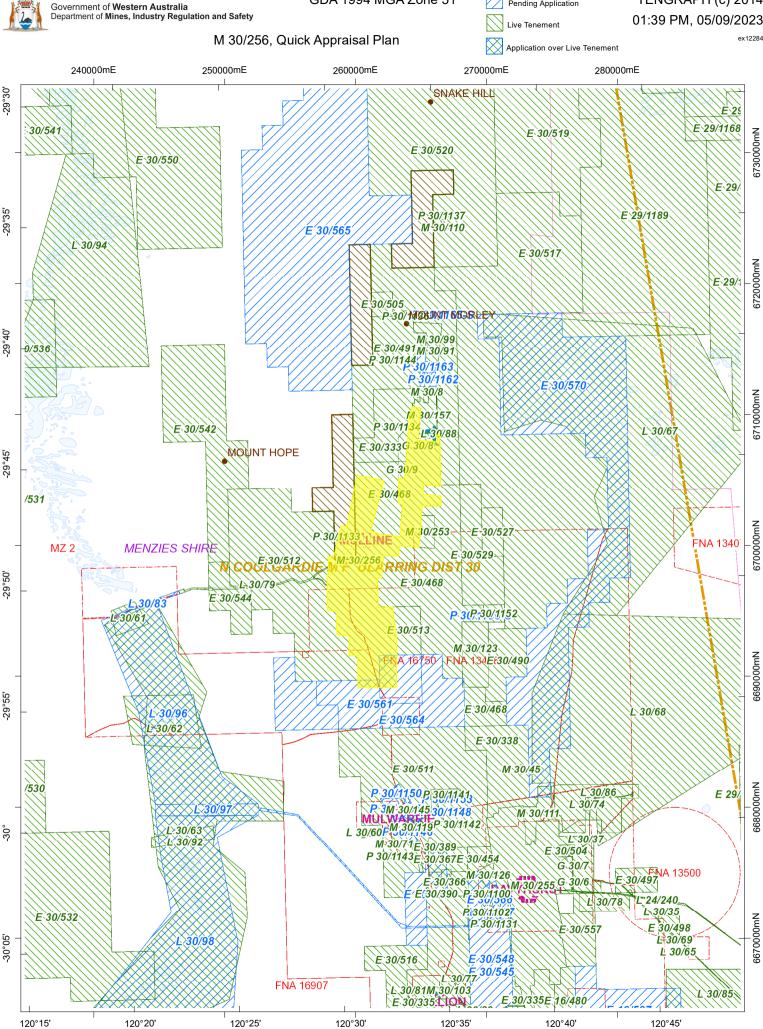

### MAP SHEETS AFFECTED

| Map Sheet Id | Map Sheet Name | Map Scale                | Encroached Area | Encroached Percentage |
|--------------|----------------|--------------------------|-----------------|-----------------------|
| SH5105       | MENZIES        | 1:250,000 Mapsheet Index | 7492. 5698HA    | 100%                  |
| 2938         | MULLINE        | 1:100,000 Mapsheet Index | 248. 8463HA     | 3.32%                 |

# MAP SHEETS AFFECTED

| Map Sheet Id | Map Sheet Name | Map Scale                  | Encroached Area | Encroached Percentage |
|--------------|----------------|----------------------------|-----------------|-----------------------|
| 3038         | RIVERINA       | 1:100,000 Mapsheet Index   | 7243. 7235HA    | 96.68%                |
| SH51         | KALGOORLIE     | 1:1,000,000 Mapsheet Index | 7492. 5698HA    | 100%                  |